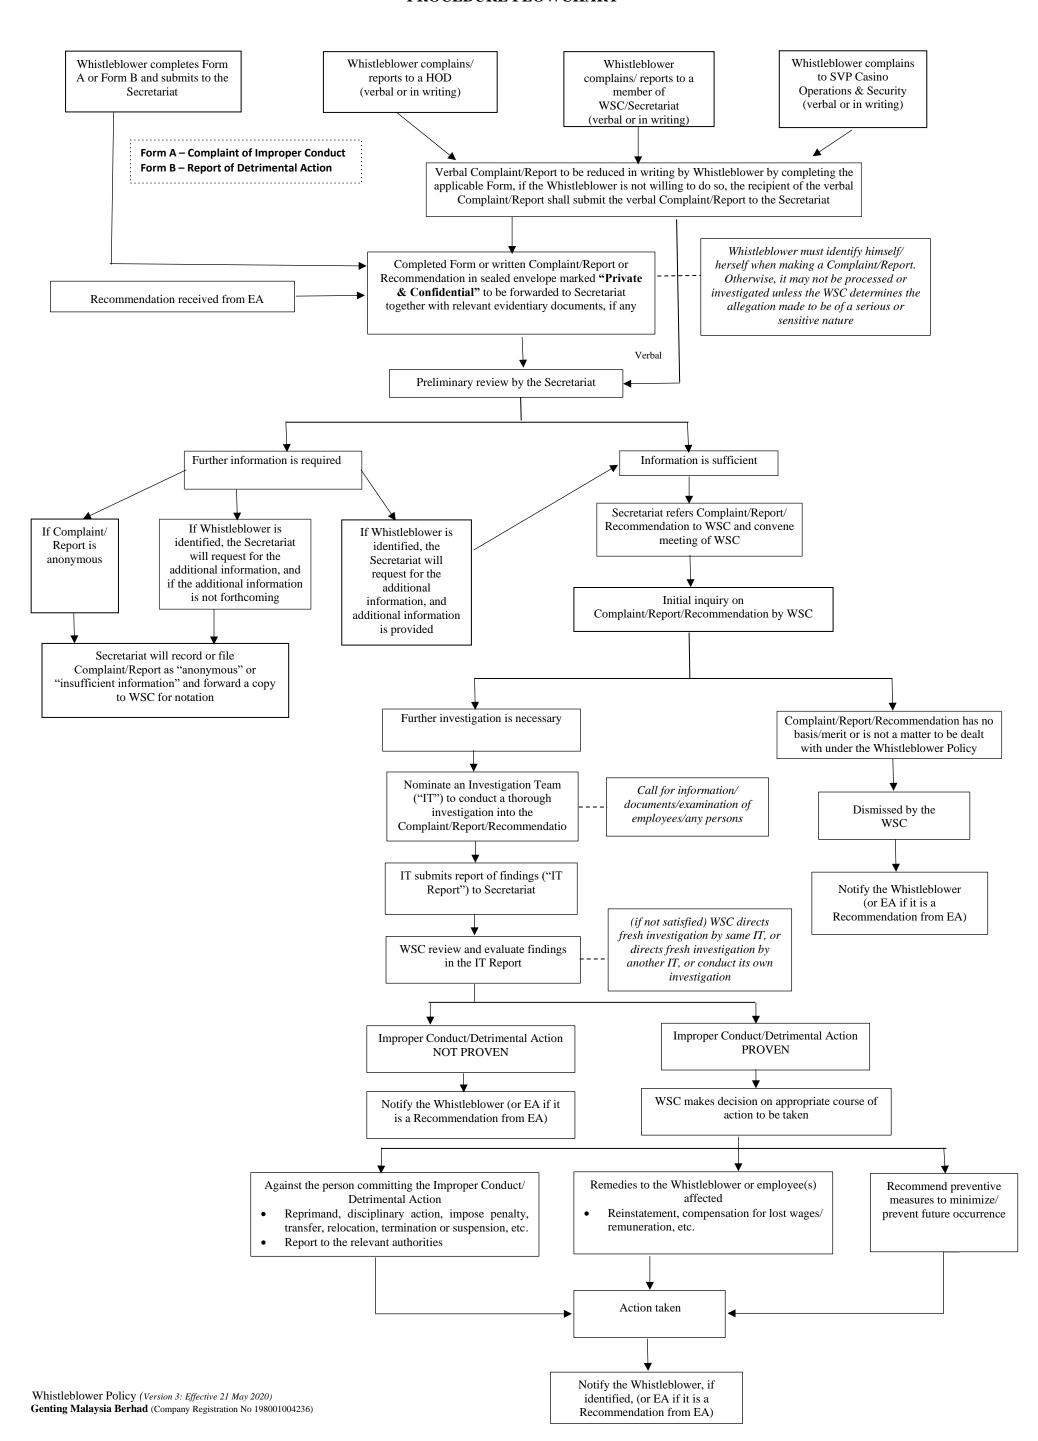

### 4.1 Manner of making a Complaint or Report

A Complaint or Report may be made in any of the following manners:

- 4.1.1 by completing **Form A-Complaint** (Appendix 1) or **Form B-Report** (Appendix 2), (collectively, the "Forms", or, individually, "Form"), whichever is applicable, and which can be obtained from the Secretariat or downloaded from the website of the Company; or
- 4.1.2 by making a verbal or written Complaint or Report to any Head of Department ("HOD"); or
- 4.1.3 by making a verbal or written Complaint or Report to any member of the WSC or to the Secretariat; or
- 4.1.4 in relation to casino and security operations, by making a verbal or written Complaint or Report to the Executive Vice President-Gaming Operations or any designated personnel of Gaming Operations.

### 4.2 Verbal Complaint or Report

Any verbal Complaint or Report made under paragraph 4.1.2 or 4.1.3 or 4.1.4 above, shall, as soon as practicable, be reduced in writing by the Whistleblower, by completing the applicable Form. If the Whistleblower is not willing to complete the applicable Form, the recipient of the verbal Complaint or Report shall immediately submit the verbal Complaint or Report to the Secretariat.

### 4.3 Processing, Investigating, Determining a Complaint or Report

- 4.3.1 The completed Form A-Complaint/Form B-Report or the written Complaint/Report shall be submitted in a <u>sealed</u> envelope marked "**Private** & Confidential" and forwarded to the Secretariat together with relevant evidentiary documents (if any).
- 4.3.2 The Whistleblower must identify himself/herself when making a Complaint/Report as follow-up questions and investigations may not be

possible or may be hindered unless the source of the information is identified. Any Complaint/Report made anonymously may not be processed or investigated unless the concern or allegation made is determined by the WSC to be of a serious or sensitive nature.

- 4.3.3 Upon receipt of a Complaint/Report, the Secretariat will conduct a preliminary review on the information provided in the Complaint/Report—
  - (a) if there is insufficient information to facilitate the processing of the Complaint/Report, and the Whistleblower is identified, the Secretariat will request for additional information from the Whistleblower and if the additional information is not forthcoming from the Whistleblower; or, if the Complaint/Report is anonymous; the Secretariat will record and file the Complaint/Report as "insufficient information and/or anonymous" and, thereafter, forward a copy of the Complaint/Report to the WSC, for notation:
  - (b) if there is sufficient information to facilitate the processing of the Complaint/Report, the Secretariat will notify the WSC of the Complaint/Report and convene a meeting of the WSC within a reasonable time.
- 4.3.4 Upon the convening of a meeting of the WSC, the WSC shall conduct an initial enquiry of the Complaint/Report to determine its genuineness and the seriousness of the concern/allegation which has been raised.
- 4.3.5 If the initial enquiry conducted by the WSC indicates that the Complaint/Report has no basis or merit or it is not a matter to be dealt with under this Policy, it may be dismissed by the WSC at this stage. If the Whistleblower is identified, notification of such dismissal will be given to the Whistleblower.
- 4.3.6 If the initial enquiry conducted by the WSC indicates that further investigation is necessary, the WSC will nominate an Investigation Team to carry out a thorough investigation into the Complaint/Report. Such investigation will be conducted in a fair manner as a neutral fact-finding process and without any presumption of guilt.
- 4.3.7 The Investigation Team shall outline the detailed procedures for the investigation. The Investigation Team shall have the right to call for any information or documents and to examine any employee of the GENM Group or any other person(s) as it may deem appropriate for the purposes of conducting its investigation of the Complaint/Report.

- 4.3.8 All findings of the Investigation Team after due investigation will be documented in a report and submitted to the Secretariat for presentation to the WSC. The time period from the nomination of the Investigation Team and the submission of the report by the Investigation Team to the Secretariat shall not exceed two (2) months unless otherwise extended by the WSC.
- 4.3.9 Upon receipt of the report on the findings of the investigation, the Secretariat shall, within a reasonable time, convene a meeting of the WSC for the review and evaluation of the report.
- 4.3.10 Upon reviewing and evaluating the report on the findings of the investigation, if the WSC is not satisfied with the findings of the investigation, the WSC shall have the right to either:
  - (a) direct a fresh investigation or request that further investigations be conducted by the same Investigation Team; or
  - (b) direct a fresh investigation by another Investigation Team consisting of new members; or
  - (c) conduct its own investigation.

Unless otherwise decided or extended by the WSC, any fresh or further investigation to be conducted under this paragraph shall be completed within thirty (30) days from the date the WSC directs such fresh or further investigation.

- 4.3.11 Upon reviewing and evaluating the report on the findings of the investigation—
  - (a) if the WSC determines that the Complaint/Report is not proven, the decision will be documented by the Secretariat, and if the Whistleblower is identified, to notify the Whistleblower accordingly;
  - (b) if the WSC determines that the Complaint/Report is proven, the WSC shall decide on the appropriate course of action to be taken, which may be any of the following:
    - (1) against the person(s) found to have committed the Improper Conduct or Detrimental Action—
      - (i) reprimand, disciplinary action, impose penalty/punishment;

- (ii) transfer to another department or relocation of place of employment;
- (iii) termination or suspension of employment;
- (iv) report to the relevant authorities (if applicable);
- (v) any other action deemed appropriate by the WSC;
- (2) remedies to the Whistleblower or any employee(s) affected by the Improper Conduct or Detrimental Action—
  - (i) reinstatement of the Whistleblower or the employee(s) to the same position or to an equivalent position;
  - (ii) compensation for lost wages, remuneration or any other benefits;
  - (iii) any other remedy deemed appropriate by the WSC;
- (3) make recommendation to the Company and/or the relevant GENM Subsidiary to implement procedures or to take preventive measures to minimise or to prevent the occurrence of the Improper Conduct or Detrimental Action in the future;
- (4) if the Whistleblower is identified, and if deemed fit by and at the sole and absolute discretion of the WSC, the Whistleblower who makes a Complaint/Report which successfully leads to detection of Improper Conduct or Detrimental Action within the GENM Group may be recommended to the President of the Company for reward. The decision to reward shall be made at the sole and absolute discretion of the President of the Company;

if the Whistleblower is identified, the decision of the WSC and the action taken against the person(s) found to have committed the Improper Conduct or Detrimental Action will be communicated in writing to the Whistleblower.

4.3.12 The WSC shall endeavour to complete the process as stated in paragraph 4.3 within four (4) months from the date of receipt of a Complaint/Report/Recommendation (as the case may be).

#### 4.6 Flowchart of the Procedures

Please refer to Appendix 3 for a flowchart of the procedures.

#### PROCEDURE FLOWCHART