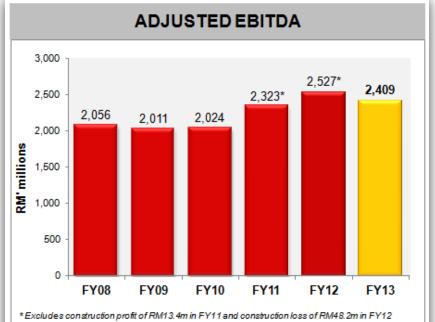

### Financial Performance at a Glance – FY2013

|                              |                      |                 |                 | FY13  | FY12                |             |
|------------------------------|----------------------|-----------------|-----------------|-------|---------------------|-------------|
| In RM 'million               | Malaysia             | UK              | US &<br>Bahamas | Total | Total               |             |
| Revenue                      | 5,751                | 1,596           | 981             | 8,328 | 7,893               | <u>↑</u> 6% |
| Adjusted<br>EBITDA           | 2,007                | 234             | 168             | 2,409 | 2479 <sup>(1)</sup> | <b>↓</b> 3% |
| Adjusted<br>EBITDA margin    | 35%                  | 15%             | 17%             | 29%   | 31%                 |             |
| РВТ                          | 1,745                | 81              | (59)            | 1,767 | 1,817               | <b>↓</b> 3% |
| Tax                          | (365)                | 48              | 135             | (182) | <mark>(415)</mark>  | ∱56%        |
| Net Profit                   | 1,380                | 129             | 76              | 1,585 | 1,402               | 13%         |
| (1) Includes construction la | oss of RM48.2m in FY | '12 from the de | velopment of RV | ЛУС   |                     |             |

### **Revenue and Adjusted EBITDA**