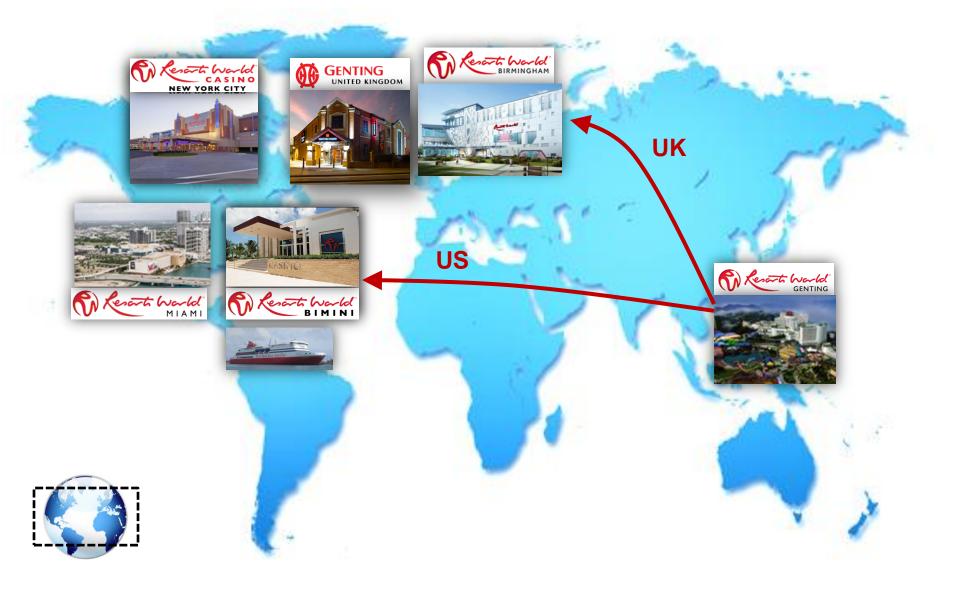

### Overview

- ✓ Market capitalisation of approx. RM24 billion (USD7 billion)
- ✓ Listed on the Malaysian Stock Exchange (Bursa Malaysia)
- ✓ A component company of the KL Composite Index
- ✓ Four leisure, entertainment and gaming operations
  - Resorts World Genting
  - Genting Casinos United Kingdom
  - Resorts World Casino New York City
  - Resorts World Bimini

## **OVERSEAS OPERATIONS**