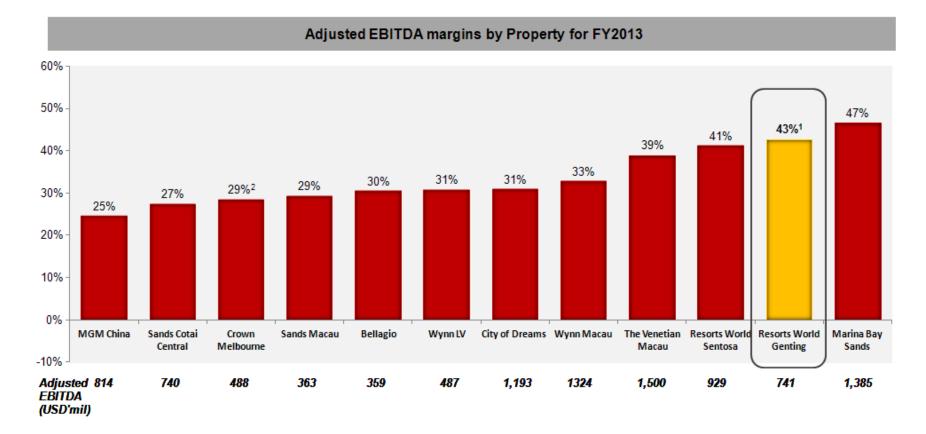

### **RWG – Global Peer Comparison**

Sources: Bloomberg and individual company websites (Fx rate as at 31 December 2013)

<sup>1</sup> Before management and logo fees to Genting Berhad <sup>2</sup> Financial year ending June 2013

#### ..... Amongst the top 3 property EBITDA margins