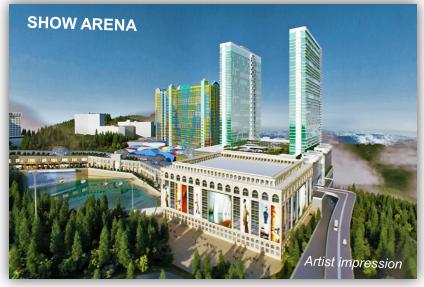

#### (A) RWG Hilltop Development

- New hotel near the existing First World Hotel including:
  - 3-star hotel (approx. 1,300 rooms)
  - Show arena (10,000 pax)
  - Additional F&B outlets, retail and entertainment areas
  - Multi-storey car park
- 20<sup>th</sup> Century Fox World theme park
- Upgrade and refurbishment of existing hotels and infrastructure