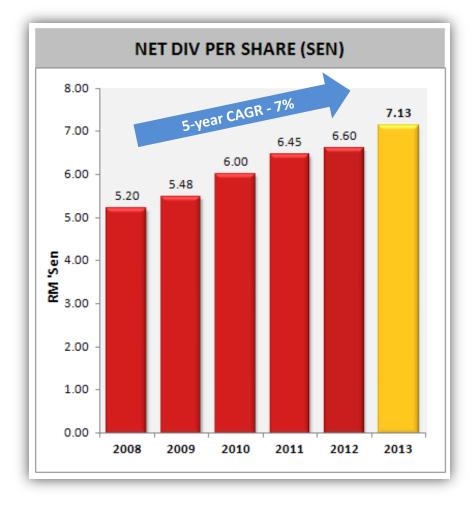

#### **Dividend**

- ✓ Net dividend per share : 7.13 sen in 2013 (5-year CAGR: 7%)
- ✓ Dividend payout: ↑8.0% in 2013
- ✓ Consistent payout ratio ≈ 25%