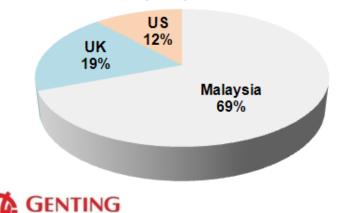

| (365)                | 48              | 135             | (182) | <mark>(415)</mark>  | ∱56%        |
| Net Profit                   | 1,380                | 129             | 76              | 1,585 | 1,402               | 13%         |
| (1) Includes construction la | oss of RM48.2m in FY | '12 from the de | velopment of RV | ЛУС   |                     |             |

✓ Malaysian operations

• Higher volume of business and hold percentage

 Lower adjusted EBITDA margin due to higher payroll costs and contributions

✓ UK operations

 Higher volume of business in London casinos

✓ US and Bahamas operations

 Higher volume of business from RWNYC operations

Commencement of RW Bimini operations



### **Revenue and Adjusted EBITDA**



#### Revenue by geography in 2013\*:





#### from the development of RWNYC

#### Adjusted EBITDA by geography in 2013\*:



### **Capital Management Strategy**



#### **Dividend**

- ✓ Net dividend per share : 7.13 sen in 2013 (5-year CAGR: 7%)
- ✓ Dividend payout: ↑8.0% in 2013
- ✓ Consistent payout ratio ≈ 25%

#### Share Buy Back

- ✓ Initiated since July 2007
- ✓ To date, bought back 267m shares for RM898m
- ✓ 4.49% of total issued capital



## **OVERSEAS OPERATIONS**



### **Genting UK performance**

|                        | $\frown$ |       |             |
|------------------------|----------|-------|-------------|
| £ 'mil                 | FY13     | FY12  |             |
| Revenue*               | 324.0    | 289.5 | <b>112%</b> |
| Adjusted EBITDA        | 46.9     | 41.2  | 14%         |
| Adjusted EBITDA Marg