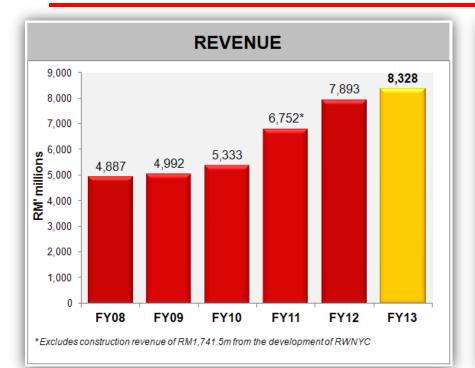

### **Revenue and Adjusted EBITDA**

### Financial Performance at a Glance – FY2013

|                              |                      |                 |                 | FY13  | FY12                |             |
|------------------------------|----------------------|-----------------|-----------------|-------|---------------------|-------------|
| In RM 'million               | Malaysia             | UK              | US &<br>Bahamas | Total | Total               |             |
| Revenue                      | 5,751                | 1,596           | 981             | 8,328 | 7,893               | <u>↑</u> 6% |
| Adjusted<br>EBITDA           | 2,007                | 234             | 168             | 2,409 | 2479 <sup>(1)</sup> | <b>↓</b> 3% |
| Adjusted<br>EBITDA margin    | 35%                  | 15%             | 17%             | 29%   | 31%                 |             |
| РВТ                          | 1,745                | 81              | (59)            | 1,767 | 1,817               | <b>↓</b> 3% |
| Tax                          | (365)                | 48              | 135             | (182) | <mark>(415)</mark>  | ∱56%        |
| Net Profit                   | 1,380                | 129             | 76              | 1,585 | 1,402               | 13%         |
| (1) Includes construction la | oss of RM48.2m in FY | '12 from the de | velopment of RV | ЛУС   |                     |             |