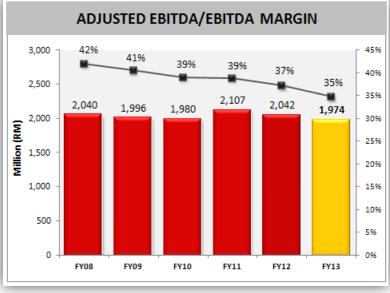

### **Revenue and Adjusted EBITDA**

#### Adjusted EBITDA by geography in 2013\*:

#### **Consistent Performance:**

- ✓ Revenue growth ↑ 4% y-o-y (FY2013 vs FY2012):
  - Higher volumes of business and hold percentage
- ✓ 5-year CAGR : 3%
- ✓ Adjusted EBITDA ↓ 3% (FY2013 vs FY2012):
- ✓ Adjusted EBITDA margin ↓ to 35% in FY2013