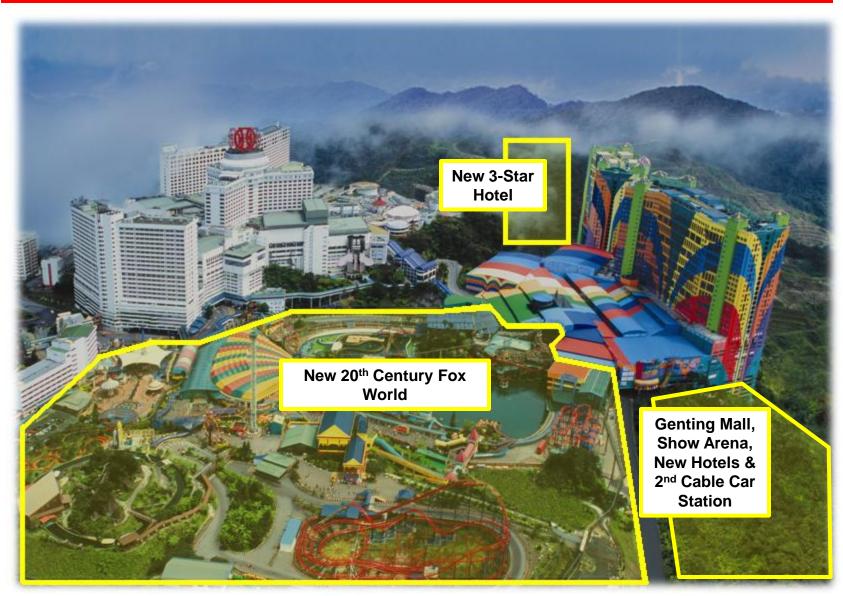

### GENTING INTEGRATED TOURISM PLAN ("GITP") RESORTS WORLD GENTING

### **GITP – Project Description**

#### Phase 1 (RM 4 billion)

#### (A) RWG Hilltop Development

- New hotel near the existing First World Hotel including:
  - 3-star hotel (approx. 1,300 rooms)
  - Show arena (10,000 pax)
  - Additional F&B outlets, retail and entertainment areas
  - Multi-storey car park
- 20<sup>th</sup> Century Fox World theme park
- Upgrade and refurbishment of existing hotels and infrastructure

#### (B) RWG Mid-hill Development

- Cable car system and utilities
- Upgrade of existing Awana Genting Hotel