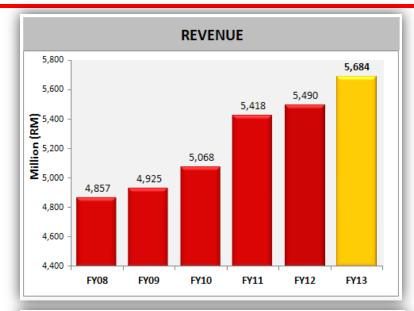

### **Revenue and Adjusted EBITDA**

#### Revenue by geography in 2013\*:

#### **Consistent Performance:**

- ✓ Revenue growth ↑ 4% y-o-y (FY2013 vs FY2012):
  - Higher volumes of business and hold percentage
- ✓ 5-year CAGR : 3%
- ✓ Adjusted EBITDA ↓ 3% (FY2013 vs FY2012):
- ✓ Adjusted EBITDA margin ↓ to 35% in FY2013