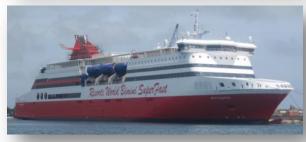

#### Resorts World Bimini ("RW Bimini") – World's first cruise destination resort

- Commenced operations on 28 June 2013
- $\approx$  65,000 visitors in FY13
- Experience starts in Miami aboard the Bimini SuperFast cruise ferry
- Offers gaming, accommodation, leisure and entertainment in the resort and on the SuperFast cruise ferry
- > 500 employees

### **RW Bimini and Bimini SuperFast Cruise Ferry**

- ✓ Commenced operations on 28 June 2013
- ✓ 70 : 30 joint venture
- Total investment outlay in excess of USD300 million
- ✓ Total casino capacity of  $\approx$  40 live table games and 250 slot machines
- 10 restaurants and bars
- ✓ SuperFast cruise ferry sails regularly between Miami and Bimini - capacity of up to 1,500 pax
- ✓ Expects to launch new luxury hotel in 2H 2014
- Facing operational challenges but remains committed to stabilising operations
- ✓ FY2013 loss before interest, tax, depreciation and amortisation of USD40 million