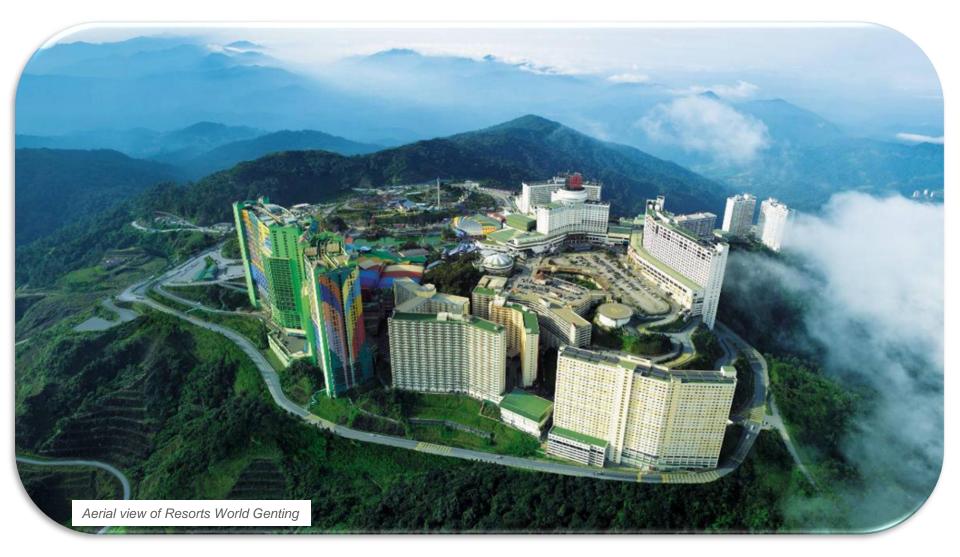

#### Resorts World Genting ("RWG") – A leading integrated leisure & entertainment resort

- 19.6 million visitors in FY13 (FY12: 20.5 million visitors)
- $\approx$  14,000 employees
- $\approx$  3.5 million Genting loyalty card members
- $\approx$  9,000 rooms at the Resorts World Genting
- Adjusted EBITDA of RM1,974 million in FY13 (FY12: RM2,042 million)

## **RESORTS WORLD GENTING**