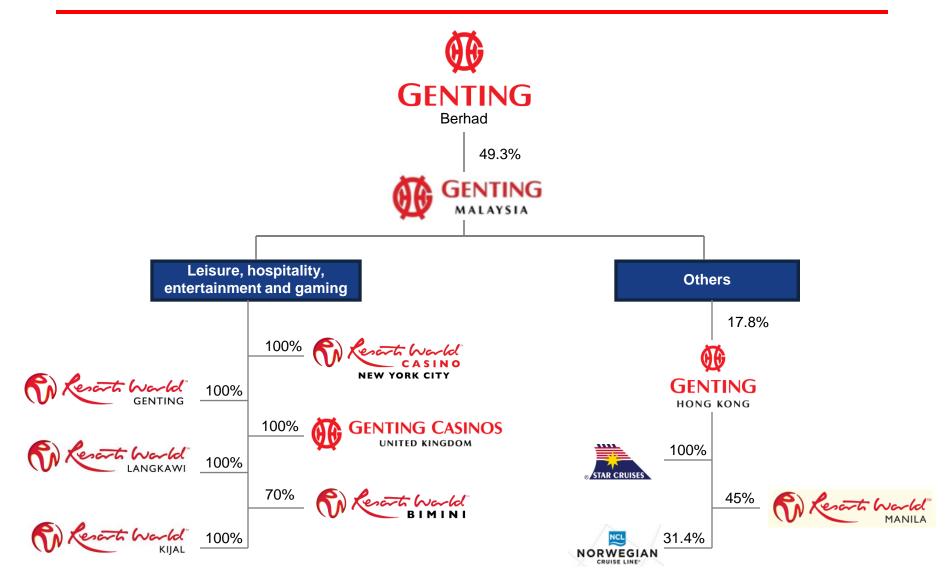

### **Corporate Structure – Leisure & Hospitality**

### Overview

- ✓ Market capitalisation of approx. RM24 billion (USD7 billion)
- ✓ Listed on the Malaysian Stock Exchange (Bursa Malaysia)
- ✓ A component company of the KL Composite Index
- ✓ Four leisure, entertainment and gaming operations
  - Resorts World Genting
  - Genting Casinos United Kingdom
  - Resorts World Casino New York City
  - Resorts World Bimini

#### Resorts World Genting ("RWG") – A leading integrated leisure & entertainment resort

- 19.6 million visitors in FY13 (FY12: 20.5 million visitors)
- $\approx$  14,000 employees
- $\approx$  3.5 million Genting loyalty card members
- $\approx$  9,000 rooms at the Resorts World Genting
- Adjusted EBITDA of RM1,974 million in FY13 (FY12: RM2,042 million)

#### <u>Genting Casinos United Kingdom ("Genting UK") – A leading casino</u> <u>operator in the UK</u>

- 4.0 million visitors in FY13 (FY12: 3.8 million visitors)
- Operates 41 casinos (London: 6, Provincial: 35)
- > 3,000 employees
- Adjusted EBITDA of £47 million in FY13 (FY12: £41 million)

Resorts World Casino New York City ("RWNYC") – New York's leading video gaming machine facility

- Opened on 28 Oct 2011
- 12 million visitors in FY13 (FY12: 11 million)
- Equipped with 5,000 gaming machines and other leisure facilities
- > 1,500 employees
- Adjusted EBITDA of USD100 million in FY13 (FY12: USD85 million)
- Continue to enjoy robust growth at RWNYC

#### Resorts World Bimini ("RW Bimini") – World's first cruise destination resort

- Commenced operations on 28 June 2013
- $\approx$  65,000 visitors in FY13
- Experience starts in Miami aboard the Bimini SuperFast cruise ferry
- Offers gaming, accommodation, leisure and entertainment in the resort and on the SuperFast cruise ferry
- > 500 employees